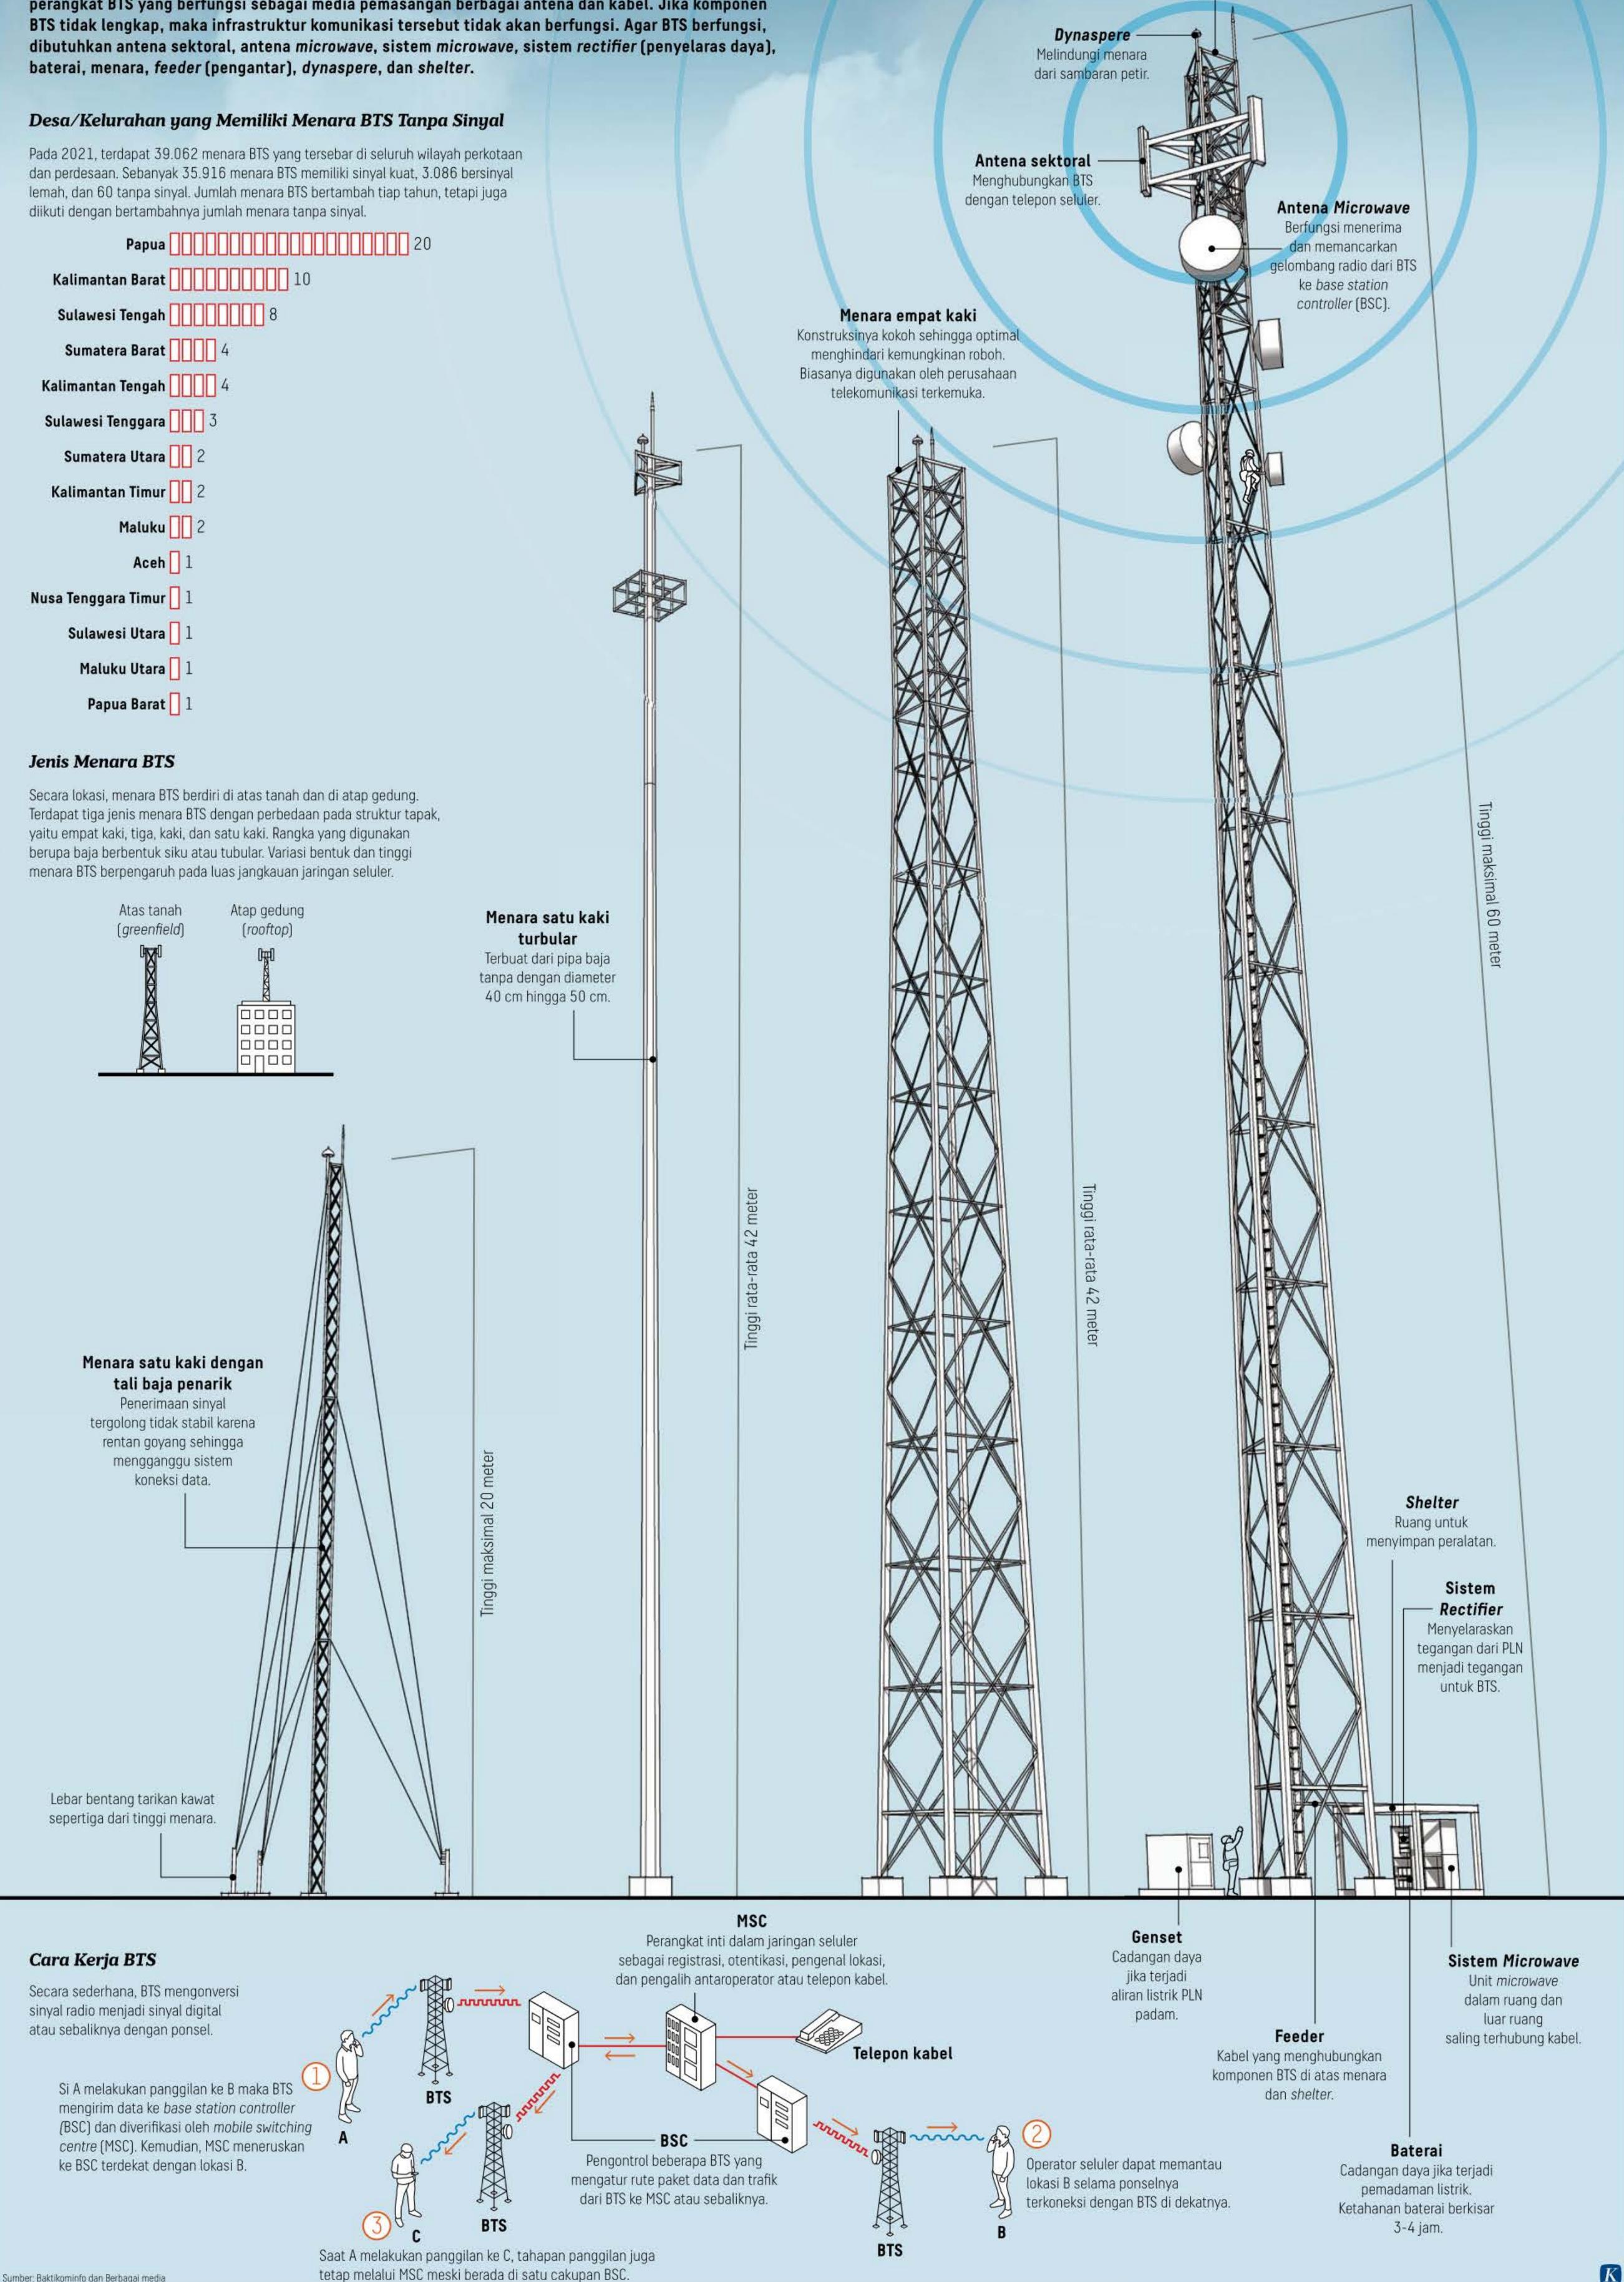

rdayaan Perempuan dan Anak, atau Komnas Perempuan. Hal ini dilakukan agar korban segera mendapatkan perlindungan dari negara.

"Komnas Perempuan mendorong Polres Metro Jakarta Utara menggunakan Undang- Undang Tindak Pidana Kekerasan Seksual dalam kasus kekerasan seksual ini," ujar Bahrul. (Z14)

SUPRIYANTO

40

## JENDELA 🔶 INFOGRAFIK

e-mail: desk.visual@kompas.id

## Ada Menara BTS, **Belum Tentu Ada Sinyal**

Berdasarkan data Badan Pusat Statistik tahun 2021, terdapat 60 desa/kelurahan yang memiliki menara base transceiver station (BTS), tetapi tanpa sinyal ponsel. Menara BTS hanya salah satu komponen dari perangkat BTS yang berfungsi sebagai media pemasangan berbagai antena dan kabel. Jika komponen

Menara tiga kaki Komponen menara ini lebih ringan sehingga menghemat biaya pembuatan.



INFOGRAFIK: NOVAN