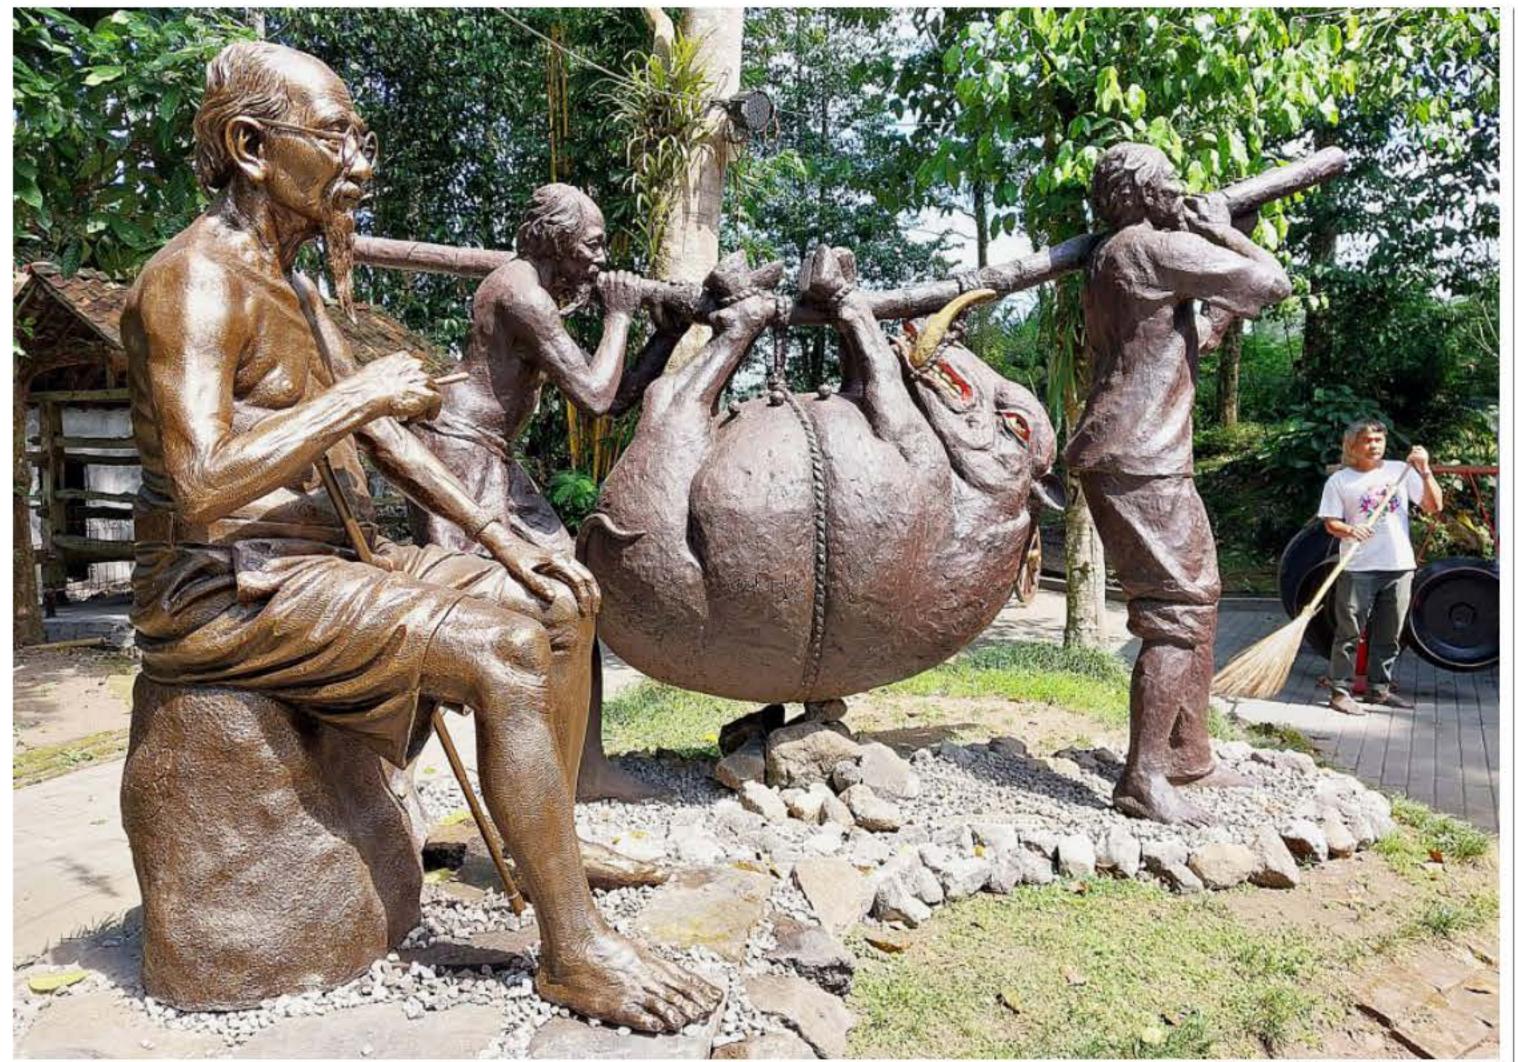

Patung pelukis Djoko Pekik karya pematung Dunadi ditempatkan di halaman Taman Yakopan, kawasan Omah Petroek, Pakem, Sleman, Daerah Istimewa Yogyakarta, Senin (29/5/2023). Patung tersebut bersanding dengan patung Berburu Celeng karya Pramono. Djoko Pekik dengan lukisannya berjudul "Indonesia 1998: Berburu Celeng" menjadi salah satu penanda penting momen reformasi 25 tahun silam.