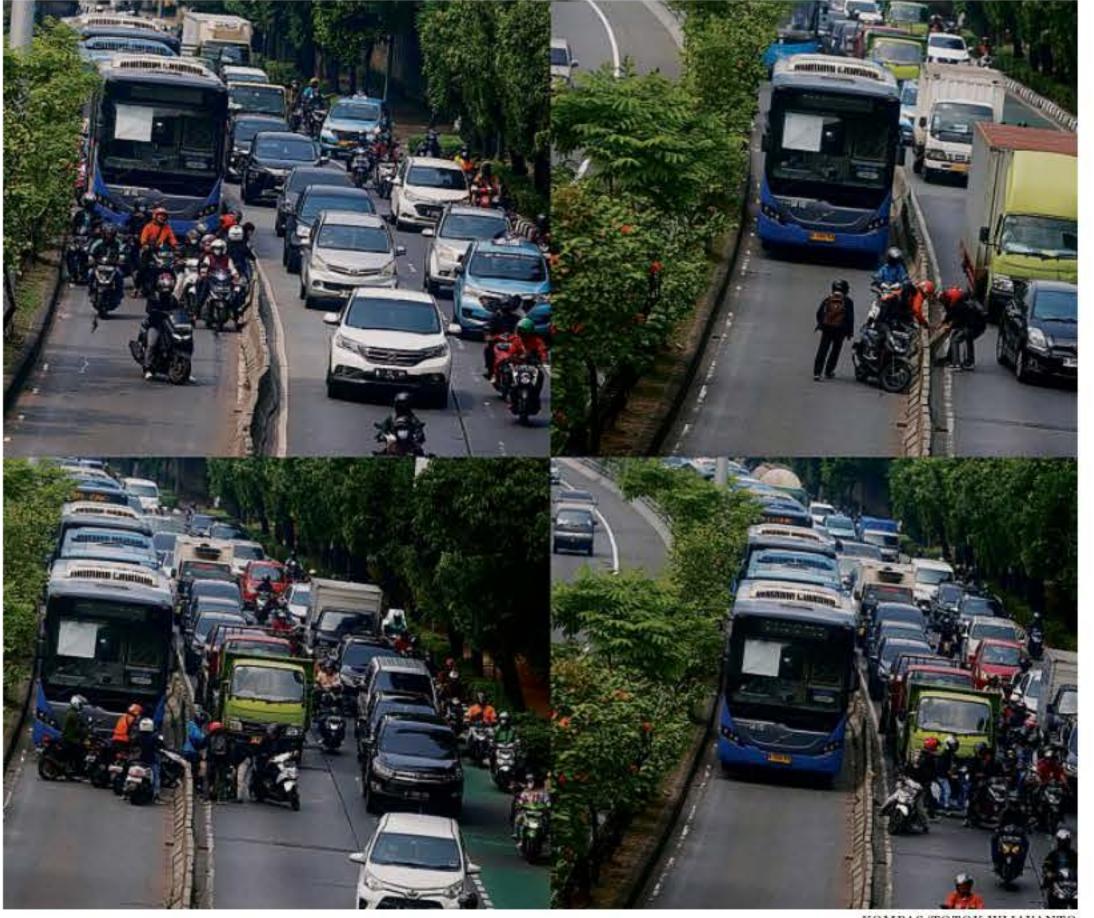

lam sisa kepemimpinannya, banyak harapan agar Edy menyelesaikan proyek mangkrak dan pekerjaan rumah lain, sesuai target yang ditetapkan.



#### SUPRIYANTO

#### Pemerkosa Anak Imingi Uang kepada Korban

SLEMAN - Pemerkosa 17 anak perempuan di Kabupaten Sleman, DI Yogyakarta, berinisial BM (54), menjerat korban berusia 13-17 tahun. "Rata-rata anak mengaku menerima uang Rp 300.000-Rp 800.000 per orang. Bahkan, sejumlah anak menerima imbalan uang dalam pecahan dollar Singapura," ujar Wakil Direktur Reserse Kriminal Umum Polda DIY Ajun Komisaris Besar Tri Panungko, Senin (29/5/2023). (EGI)

## 12 Metropolitan e-mail: desk.regional@kompas.id

Baca artikel lainnya seputar Metropolitan di Kompas.id dengan memindai QR Code klik.kompas.id/metropolitan

**Kelakuan Negatif Pelanggar Lalu Lintas** 



## Mulai Kamis, Ada 1.133 Perjalanan KRL Per Hari

Mulai Kamis, 1 Juni 2023, berlaku Grafik Perjalanan Kereta 2023. KAI Commuter akan menjalankan 1.133 perjalanan per hari dengan 98 rangkaian kereta. Perjalanan meningkat, waktu antara keberangkatan menjadi lebih pendek.

JAKARTA, KOMPAS — Mulai 1 Juni 2023, KAI Commuter menjalankan layanan kereta komuter berdasarkan Grafik Perjalanan Kereta atau Gapeka terbaru, Gapeka 2023. KAI Commuter menambah perjalanan menjadi 1.133 perjalanan per hari yang didukung 98 rangkaian kereta atau train set.

VP Corporate Secretary KAI Commuter Erni Sylviane Purba dalam keterangan kepada meCommuterline Bogor menjadi 5 menit sekali; untuk Commuterline Cikarang menjadi 9 menit sekali; untuk Commuterline Rangkasbitung menjadi 12 menit; Commuterline Tangerang d