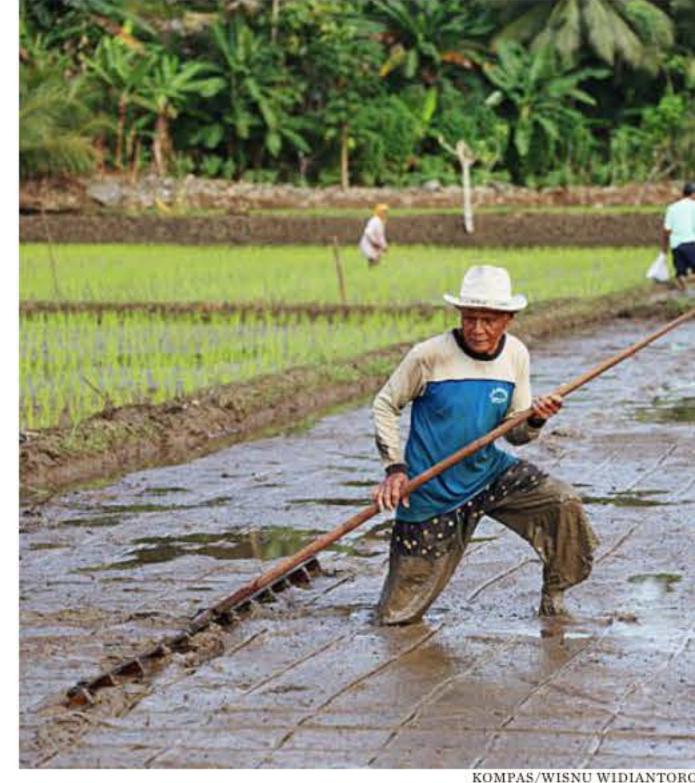

## Kesinambungan Pembangunan Perlu Dijaga

KOMPAS/BAHANA PATRIA GUPTA

Ekskavator tengah menguatkan tanggul penahan lumpur Lapindo di Kecamatan Porong, Sidoarjo, Senin (29/5/2023). Lumpur Lapindo mulai menyembur 29 Mei 2006 hingga menenggelamkan belasan desa di sekitarnya. Setelah 17 tahun berlalu, semburan masih belum berhenti. Di tengah penggantian ganti rugi yang hampir selesai, semburan itu juga memicu permasalahan lingkungan.