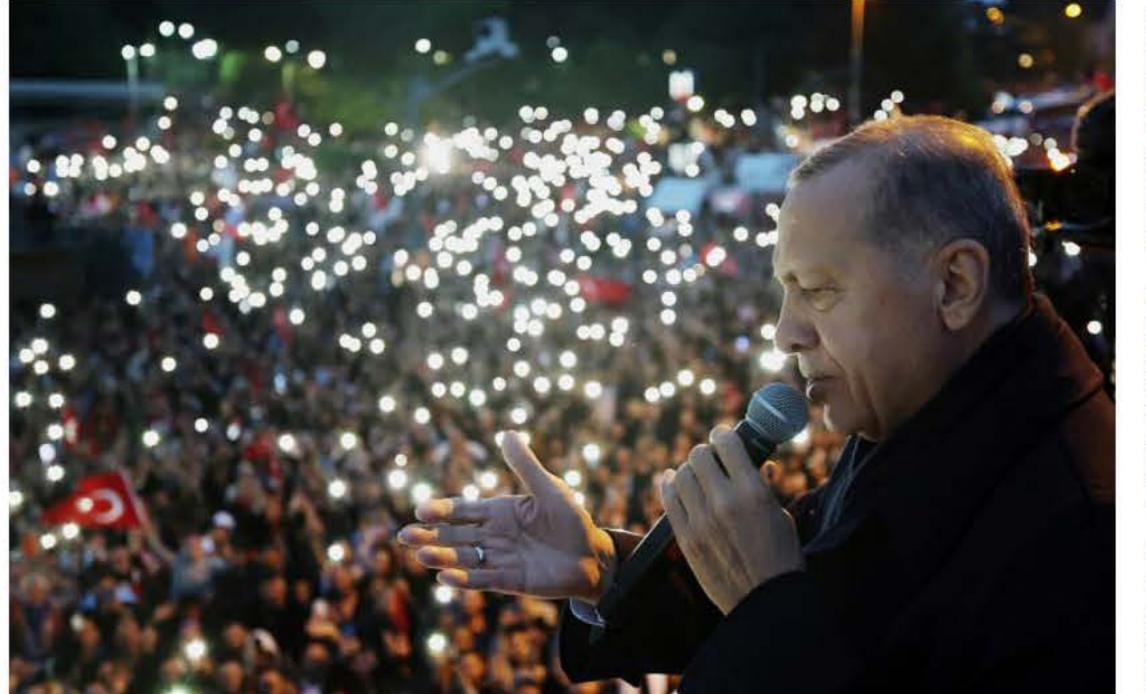

AFP/TURKISH PRESIDENTIAL PRESS SERVICE/MURAT CETIN MUHURDAR

Pemilihan Presiden Turki

Presiden Turki Recep Tayyip Erdogan berpidato di hadapan pendukungnya yang berkumpul di luar kediamannya, Minggu (28/5/2023). Komisi Pemilihan Turki mendeklarasikan Erdogan sebagai pemenang pemilu presiden putaran kedua.