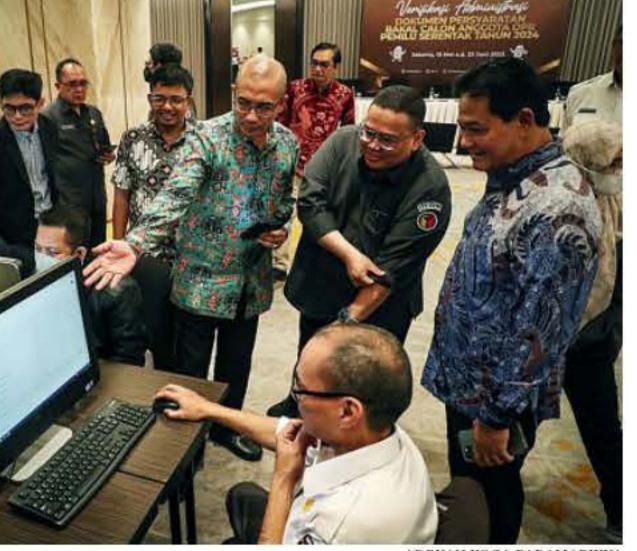

### Verifikasi Administrasi Bacaleg

2023. ADRYAN YOGA PARAMADWYA

Ketua Komisi Pemilihan Umum Hasyim Asy'ari (menunjuk monitor) mendampingi Ketua Badan Pengawas Pemilu Rahmat Bagja (tengah) dan Ketua Dewan Kehormatan Penyelenggara Pemilu Heddy Lugito (kanan) meninjau proses verifikasi administrasi bakal calon anggota legislatif (bacaleg) DPR di Hotel Gran Melia, Jakarta, Senin (29/5/2023). Proses verifikasi administrasi dokumen persyaratan disebut telah berjalan 32 persen. Tahap verifikasi ini berlangsung sejak 15 Mei hingga 23 Juni