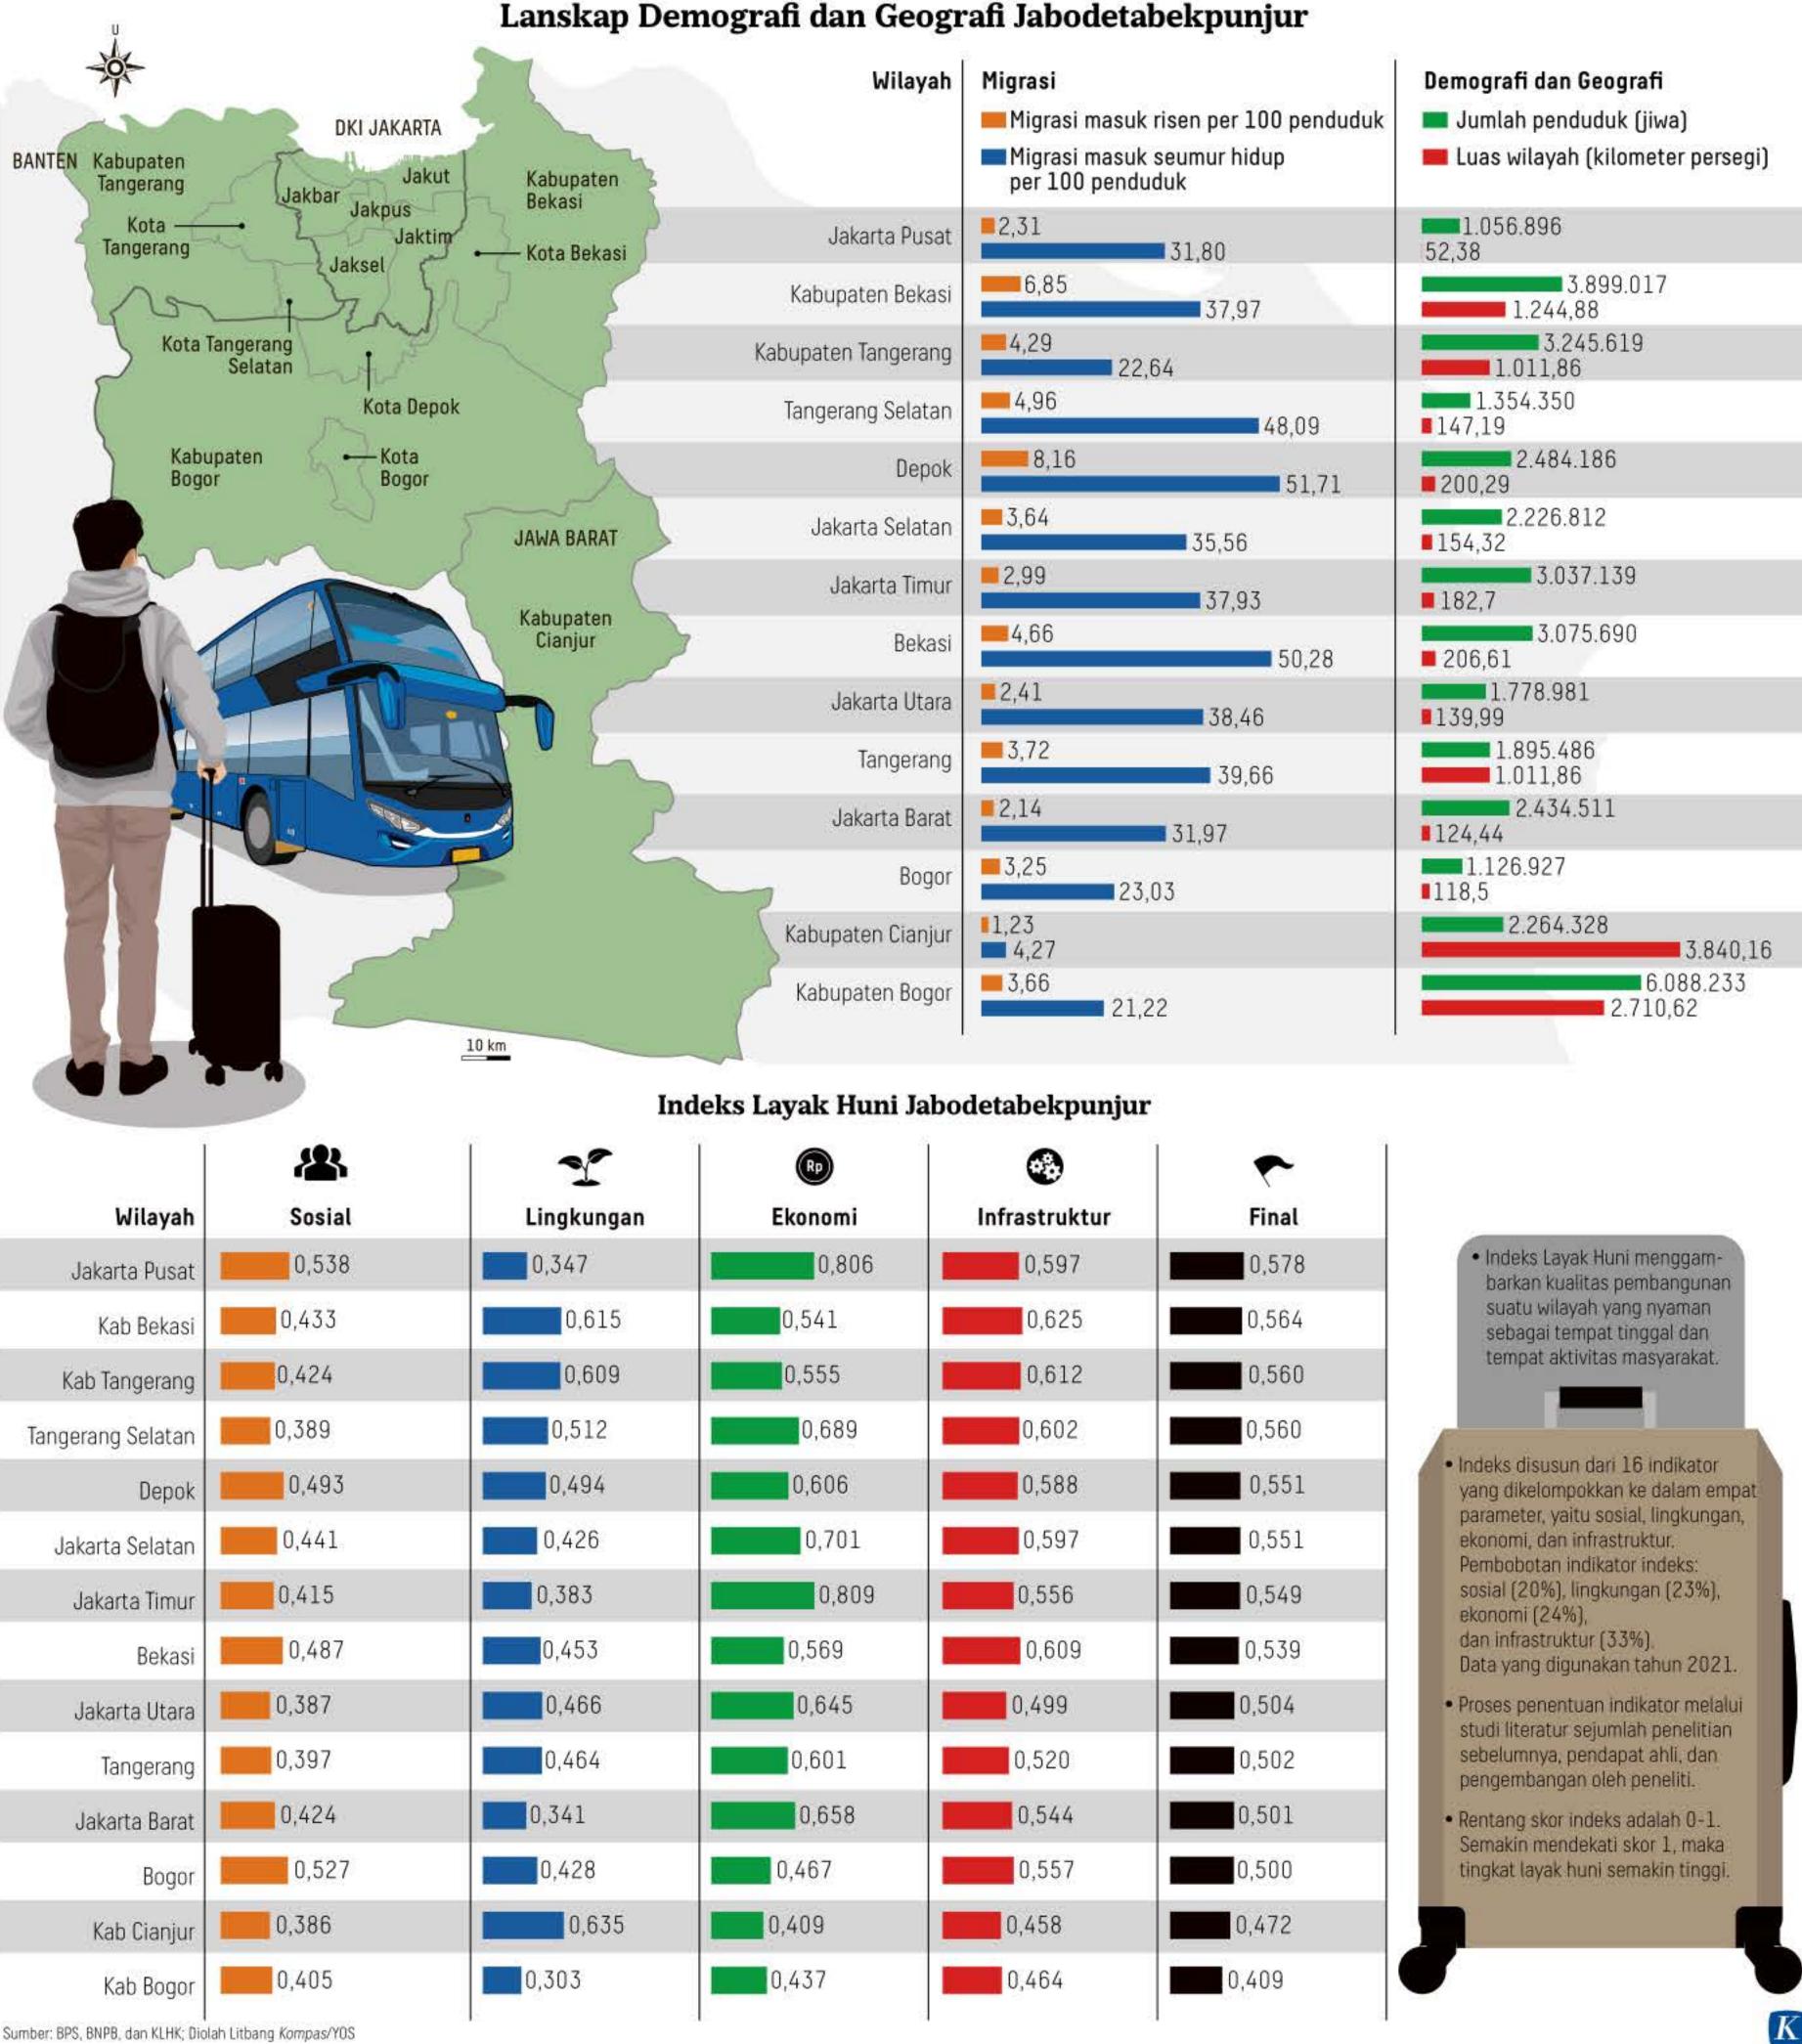

Sumber: Paparan Menteri Perencanaan Pembangunan Nasional/Kepala Badan Perencanaan Pembangunan Nasional dalam diskusi bersama harian Kompas (Senin, 29 Mei 2023); Diolah Litbang Kompas/TIN INFOGRAFIK: DICKY