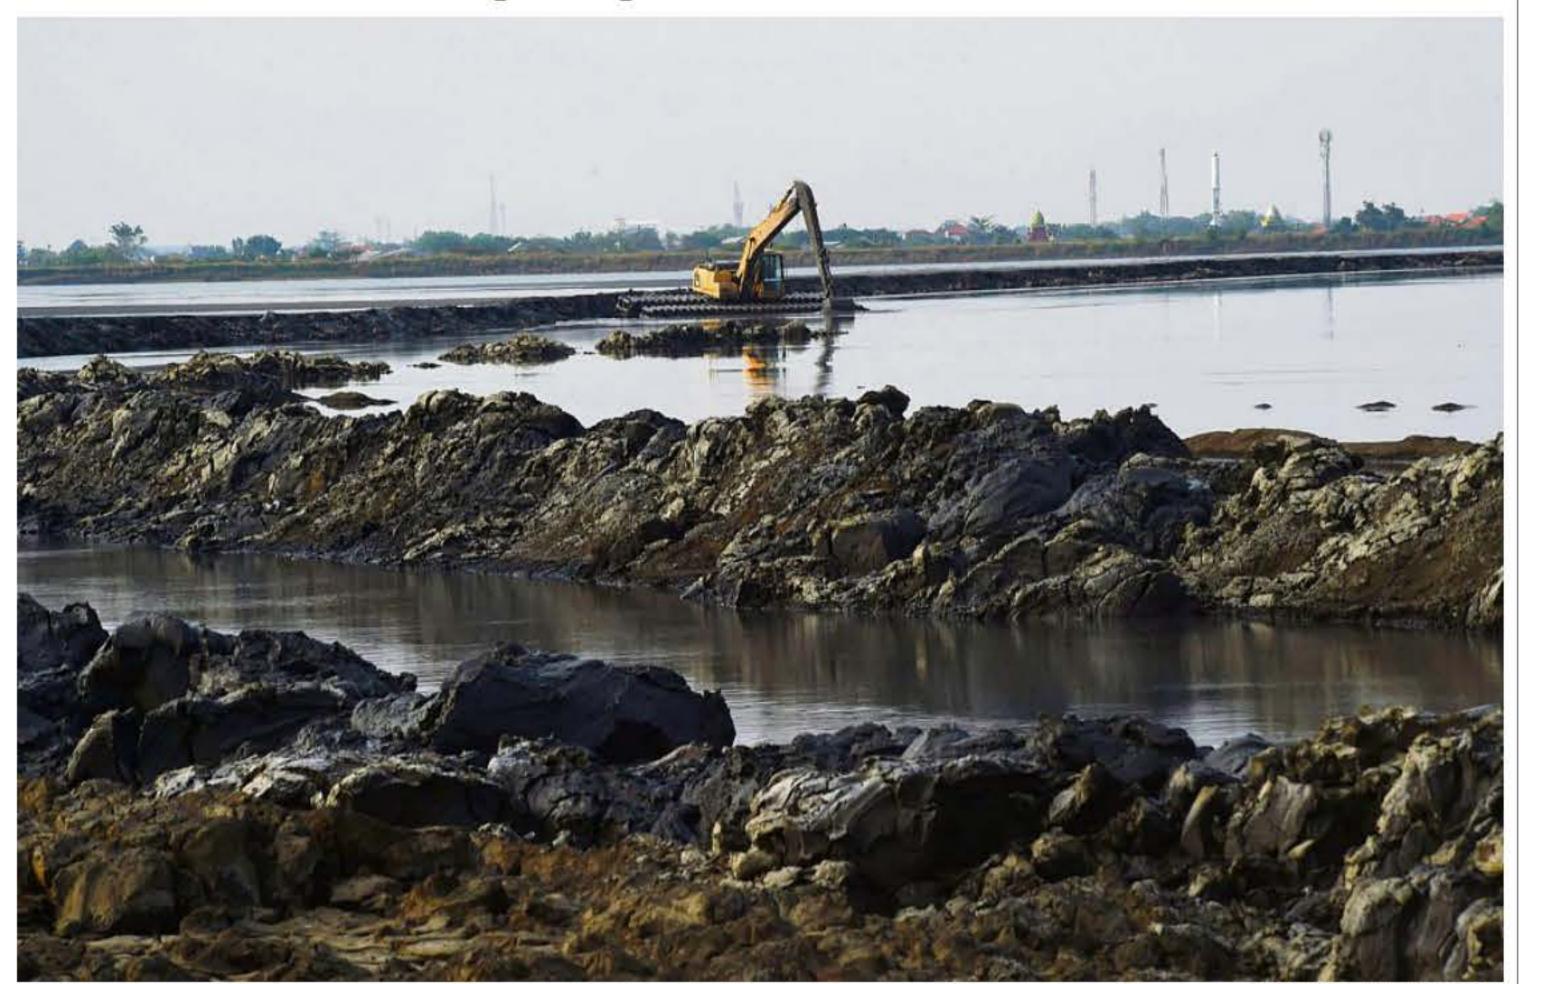

**17 Tahun Semburan Lumpur Lapindo** 

## Kesinambungan Pembangunan Perlu Dijaga

KOMPAS/BAHANA PATRIA GUPTA

Ekskavator tengah menguatkan tanggul penahan lumpur Lapindo di Kecamatan Porong, Sidoarjo, Senin (29/5/2023). Lumpur Lapindo mulai menyembur 29 Mei 2006 hingga menenggelamkan belasan desa di sekitarnya. Setelah 17 tahun berlalu, semburan masih belum berhenti. Di tengah penggantian ganti rugi yang hampir selesai, semburan itu juga memicu permasalahan lingkungan.