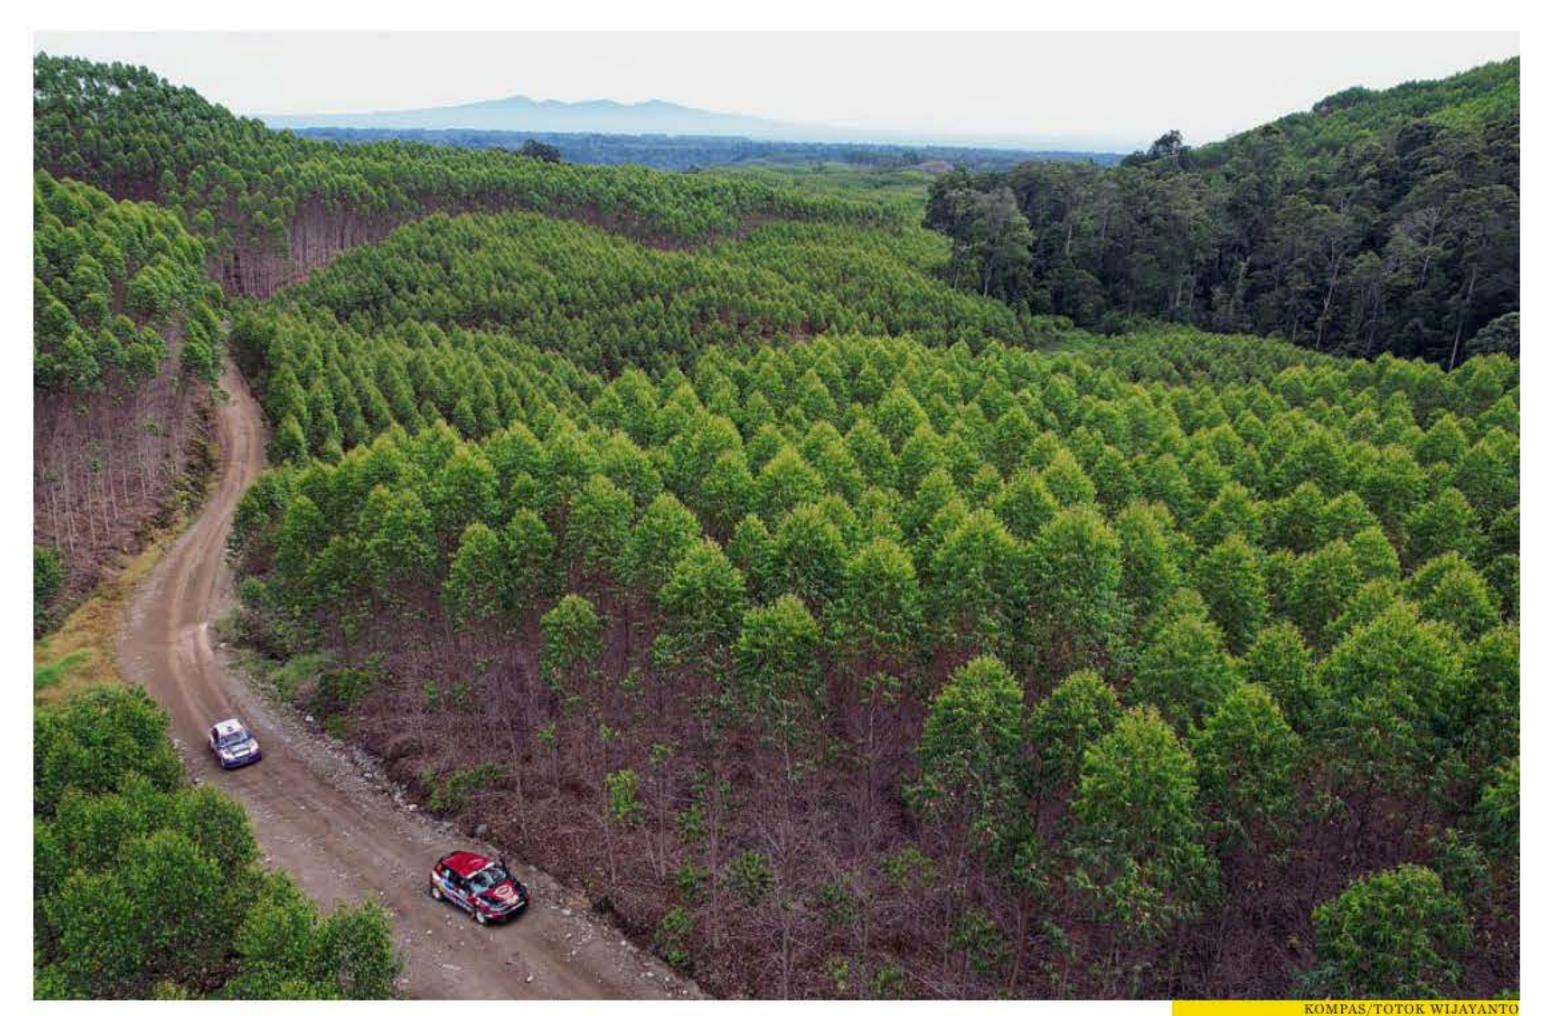

g ulat sutra. Tak hanya anak-anak, orang dewasa pun bisa belajar banyak dan mendapatkan pengalaman baru ini. [\*]

SHUTTERSTOC

#### **IKLAN BARIS & KOLOM**

| 10 |
|----|
| 10 |
| 10 |
| 10 |
|    |

#### HOTLINE

(021) 2567 6000

**PASANG IKLAN** bit.ly/psngikl



Saat ini, ada banyak wahana wisata outbound untuk anak. Di Jakarta Selatan, misalnya, ada Kampung Main Cipulir. Areanya berada relatif di tengah kota sehingga dapat ditempuh dalam waktu yang cukup efisien. Harga tiket



e-mail: desk.foto@kompas.id

## Memotret Reli Mobil



Reli mobil menjadi salah satu olahraga otomotif yang

wilayah dengan kondisi alam pegunungan, hutan, dan

perkebunan menjadi salah satu lokasi reli yang menarik

banyak diminati. Indonesia yang memiliki banyak

bagi pereli dan juga warga yang menonton dan



13

#### **Totok Wijayanto**

anyak kejuaraan reli modil yang menyedot perhatian masyarakat. Di tingkat dunia, antara lain, ada Reli Dakkar, Kejuaraan Reli Asia Pasifik (APRC), dan Kejuaraan Reli Dunia (FIA World Rally Championship). Sementara di tingkat nasional ada beberapa reli yang dulu biasa diadakan. Salah satunya digelar pertengahan tahun lalu, yaitu Danau Toba Rally 2022 di Sumatera Utara.

Reli mobil di Indonesia biasanya dilaksanakan di kawasan perkebunan yang luas sehingga tidak terlalu mengganggu lalu lintas kendaraan dan kegiatan masyarakat pada umumnya. Selain itu, jika di perkebunan, medan jalan yang dihadapi pereli bisa beragam, mulai dari jalanan kerikil atau bebatuan, tanah, hingga medan berlumpur. Tahun lalu Reli Danau Toba dilaksanakan di wilayah kawasan Hutan Tanaman