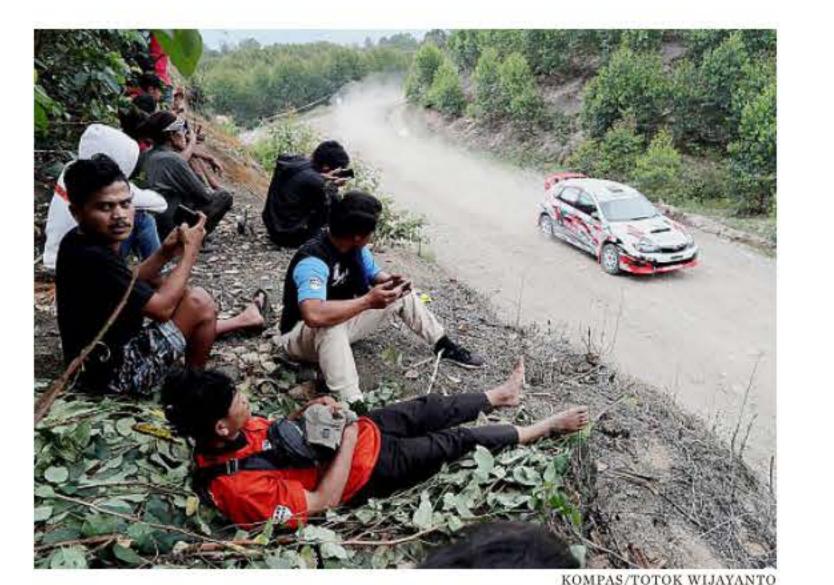

di daya ulat sutra sampai pengolahannya, termasuk membuat benang dan menenun kain sutra.

Anak-anak bisa diajarkan untuk berani memegang ulat sutra, diajak tur singkat budi daya ulat sutra, bermain dengan kelinci, sampai membuat kerajinan tangan dari kepompong ulat sutra. Tak hanya anak-anak, orang dewasa pun bisa belajar banyak dan mendapatkan pengalaman baru ini. [\*]

SHUTTERSTOC

#### **IKLAN BARIS & KOLOM**

| 10 |
|----|
| 10 |
| 10 |
| 10 |
|    |

#### HOTLINE

(021) 2567 6000

**PASANG IKLAN** bit.ly/psngikl



Saat ini, ada banyak wahana wisata outbound untuk anak. Di Jakarta Selatan, misalnya, ada Kampung Main Cipulir. Areanya berada relatif di tengah kota sehingga dapat ditempuh dalam waktu yang cukup efisien. Harga tiket



e-mail: desk.foto@kompas.id

## Memotret Reli Mobil



Reli mobil menjadi salah satu olahraga otomotif yang

wilayah dengan kondisi alam pegunungan, hutan, dan

perkebunan menjadi salah satu lokasi reli yang menarik

banyak diminati. Indonesia yang memiliki banyak

bagi pereli dan juga warga yang menonton dan



13

#### **Totok Wijayanto**

anyak kejuaraan reli modil yang menyedot perhatian masyarakat. Di tingkat dunia, antara lain, ada Reli Dakkar, Kejuaraan Reli Asia Pasifik (APRC), dan Kejuaraan Reli Dunia (FIA World Rally Championship). Sementara di tingkat nasional ada beberapa reli yang dulu biasa diadakan. Salah satunya digelar pertengahan tahun lalu, yaitu Danau Toba Rally 2022 di Sumatera Utara.

Reli mobil di Indonesia biasanya dilaksanakan di kawasan perkebunan yang luas sehingga tidak terlalu mengganggu lalu lintas kendaraan dan